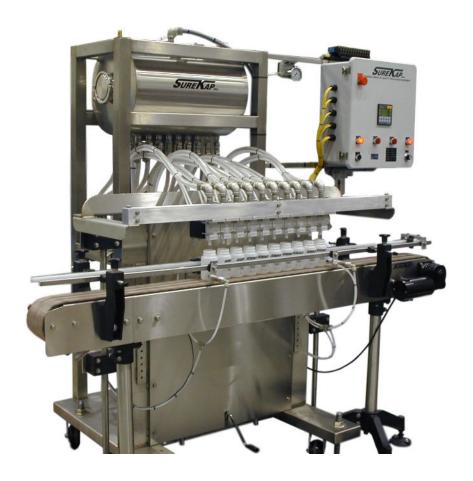

## SKF 6000 Flowmeter Volumetric Liquid Filler

Designed for multiple applications and high speed, our SKF6000 is a fullyautomatic, volumetric liquid filler with a mounted PLC keypad for quick and easy adjustments and includes casters on a heavy duty stainless steel frame.

## Features include:

- Handles water-thin to high viscosity liquids
- Fills 1 oz. to gallons
- Stainless Steel air operated nozzles
- Stainless Steel 1/4" npt flowmeters
- PLC controlled with lighted keypad entry
- 35 GPM pneumatic pump
- 20-gallon capacity stainless steel pressure tank
- On casters for complete portability
- Heavy-duty stainless steel frame
- Fully Automatic
- Air Requirements: Approximately 4-5 CFMs @ 100 psi
- Electrical Requirements: 115V/60 hz/1 phase; 4 amps

**RECOMMENDED FOR:** Water thin to viscous, non-foaming products. Can also handle foamy products with optional no foam nozzles.

Options: Drip Tray, NEMA 4 washdown, Conveyors, etc.